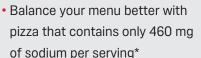

## A SMART WAY TO MANAGE SODIUM

Domino's Smart Slice contains less sodium per slice when compared to similar school lunch pizza products. This allows more meal flexibility when planning your weekly menus. Also, as USDA requirements evolve, you can rest assured knowing that Domino's Smart Slice will always be completely customizable.

 As a main entrée. Domino's Smart Slice is one of the lower sodium items that can be menued

\*14" 8-cut cheese pizza

INTRODUCTION TO PIZZA