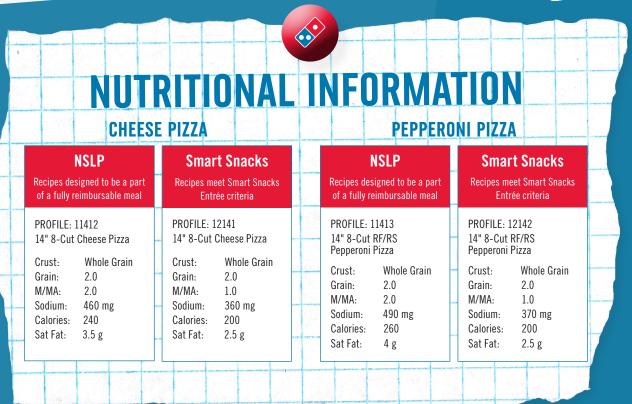

RECIPES AVAILABLE TO MEET BOTH MAIN LINE AND SMART SNACKS MEAL PATTERN REGULATIONS.

## A SMART WAY TO MANAGE SODIUM

Domino's Smart Slice contains less sodium per slice when compared to similar school lunch pizza products. This allows more meal flexibility when planning your weekly menus. Also, as USDA requirements evolve, you can rest assured knowing that Domino's Smart Slice will always be completely customizable.

 As a main entrée. Domino's Smart Slice is one of the lower sodium items that can be menued

\*14" 8-cut cheese pizza

INTRODUCTION TO PIZZA