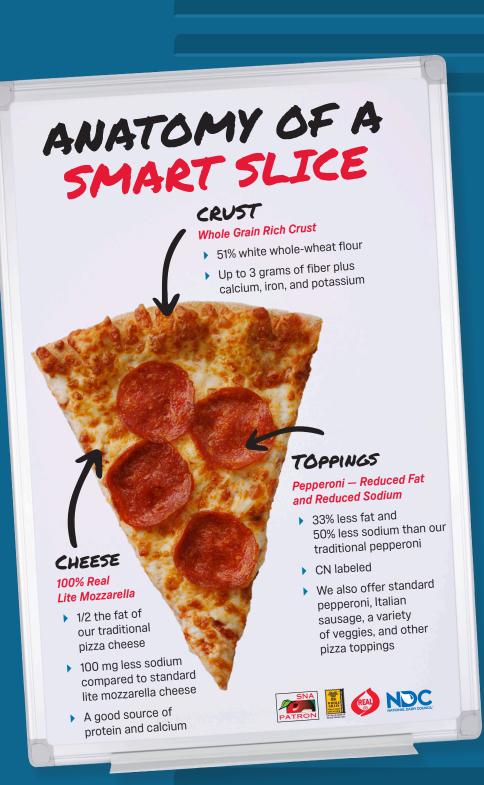

# WE'VE GOT THE LOCK ON SCHOOL LUNCH PIZZA.

Domino's Smart Slice Pizza is a great way to provide students with a nutritious and delicious meal from a brand that parents can trust. Domino's Smart Slice pizza is built specifically to the needs of your school and can meet all USDA guidelines. It can be made with ingredients like 100% real lite mozzarella cheese, reduced fat pepperoni, and dough that's rich in whole grain.

## A SMART WAY TO MANAGE SODIUM

Domino's Smart Slice contains less sodium per slice when compared to similar school lunch pizza products. This allows more meal flexibility when planning your weekly menus. Also, as USDA requirements evolve, you can rest assured knowing that Domino's Smart Slice will always be completely customizable.